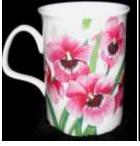

# Decorated with purple & cream orchids with unique blue-green text-**Orchid Garden with** banded edge Cup: 3.5" tall describing the orchids **Banded Rim Edge:** 4.25" diameter Set of 2 5.5" wide including cups with Charming partial orchid Breakfast Cup & handle saucers: on inside rim Saucer Saucer: \$ 95 Bottom stamp with Roy 1 set of 2 cups with 6.75" diameter Kirkham, Fine bone saucers China & England Set marked: 2006