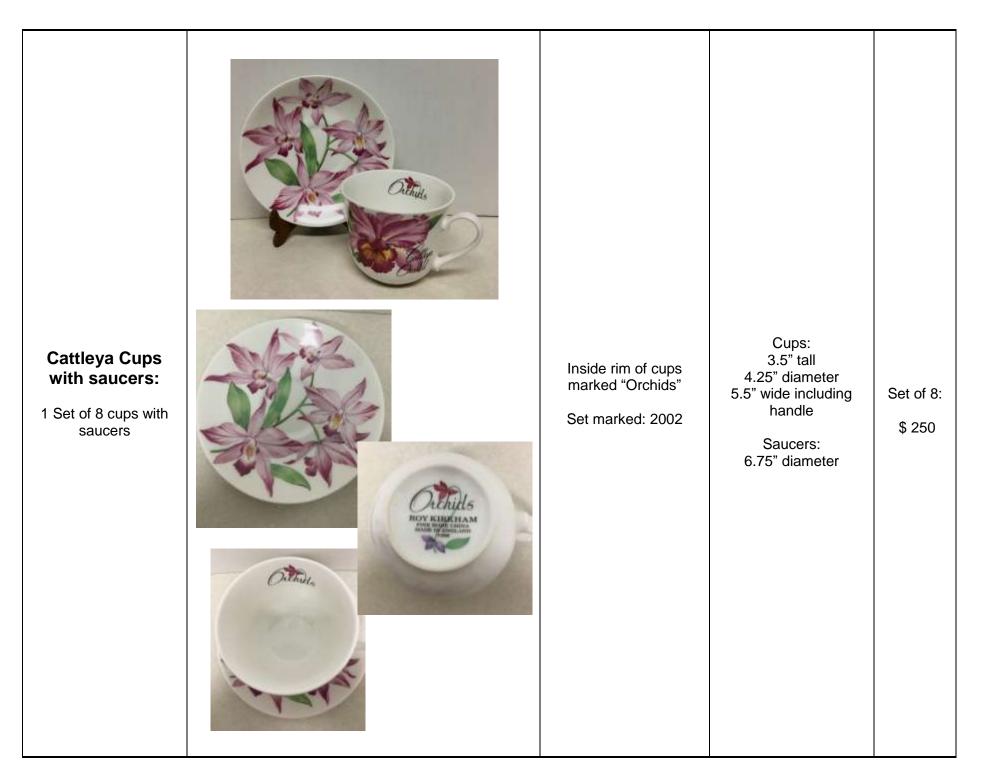

# Decorated with purple & cream orchids with unique blue-green text-**Orchid Garden with** banded edge Cup: 3.5" tall describing the orchids **Banded Rim Edge:** 4.25" diameter Set of 2 5.5" wide including cups with Charming partial orchid Breakfast Cup & handle saucers: on inside rim Saucer Saucer: \$ 95 Bottom stamp with Roy 1 set of 2 cups with 6.75" diameter Kirkham, Fine bone saucers China & England Set marked: 2006